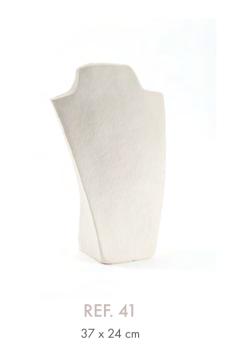

## NECKLACES

16 x 13 cm

20 x 18 cm

REF. 23 36 x 26 cm

28,5 cm (33-23-36 cm perim.)

62 x 25 cm

50 x 32 cm

 $52,5 \times 35$  cm