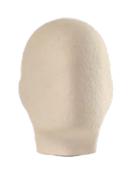

# PASQUAL ARNELLA HEADS

REF. 75 (MALE)
59cm perim. 37cm height

REF. 76 (FEMALE)
55cm perim. 37cm height

REF. 2694 59cm perim. 38cm height

REF. 77
51 cm perim. 39cm height

REF. 70 51 cm perim. 30,5cm height

## PASQUAL ARNELLA HEADS

REF. 2765C (MALE) 59cm perim. 25cm height

REF. 2766C (FEMALE)
56cm perim. 25cm height

**REF. 2753**56cm perim. 24,5cm height

REF. 2730 (MALE)
50cm perim. 14cm height

REF. 2731 (FEMALE) 50cm perim. 19cm height