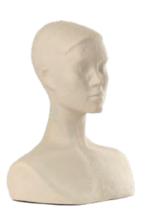

# PASQUAL ARNELLA HEADS

REF. 75 (MALE)
59cm perim. 37cm height

REF. 76 (FEMALE)
55cm perim. 37cm height

REF. 2694 59cm perim. 38cm height

REF. 77
51 cm perim. 39cm height

REF. 70 51 cm perim. 30,5cm height

## PASQUAL ARNELLA HEADS

REF. 2765C (MALE) 59cm perim. 25cm height

REF. 2766C (FEMALE)
56cm perim. 25cm height

**REF. 2753**56cm perim. 24,5cm height

REF. 2730 (MALE)
50cm perim. 14cm height

REF. 2731 (FEMALE) 50cm perim. 19cm height