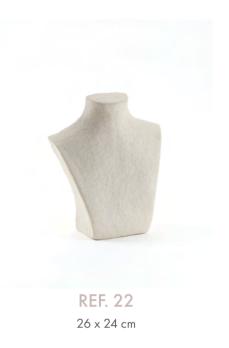

## NECKLACES

16 x 13 cm

20 x 18 cm

REF. 23 36 x 26 cm

28,5 cm (33-23-36 cm perim.)

62 x 25 cm

50 x 32 cm

 $52,5 \times 35$  cm