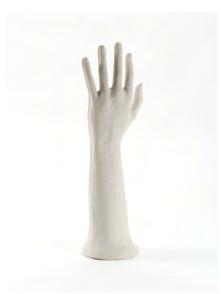

## BRACELETS, EARINGS AND RINGS

12 x 20 cm (14,5cm perim. 4,5cm DIA.)

21 cm (18cm perim. 5,5cm DIA.)

**REF. 79** 16,5 x 8,5 cm

**REF. 2773A** 9,5 x 5 cm

7,5 x 4 cm

# Bracelets, earings and rings

100% PAPERPASTE
BIODEGRADABLE & COMPOSTABLE
DIFFERENT FINISHES AVAILABLE
CUT TO SIZE
CUSTOMIZABLE