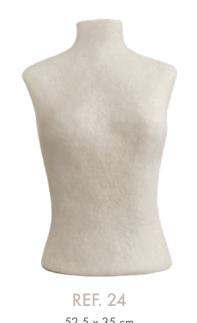

## NECKLACES

16 x 13 cm

20 x 18 cm

REF. 23 36 x 26 cm

28,5 cm (33-23-36 cm perim.)

62 x 25 cm

50 x 32 cm

 $52,5 \times 35$  cm