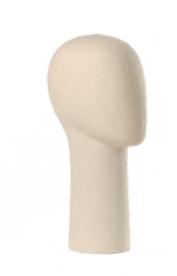

# PASQUAL ARNELLA HEADS

REF. 75 (MALE)
59cm perim. 37cm height

REF. 76 (FEMALE)
55cm perim. 37cm height

REF. 2694 59cm perim. 38cm height

REF. 77
51 cm perim. 39cm height

REF. 70 51 cm perim. 30,5cm height

## PASQUAL ARNELLA HEADS

REF. 2765C (MALE) 59cm perim. 25cm height

REF. 2766C (FEMALE)
56cm perim. 25cm height

**REF. 2753**56cm perim. 24,5cm height

REF. 2730 (MALE)
50cm perim. 14cm height

REF. 2731 (FEMALE) 50cm perim. 19cm height