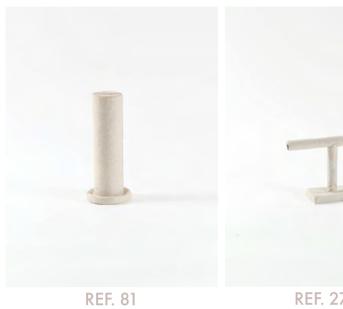

## BRACELETS, EARINGS AND RINGS

12 x 20 cm (14,5cm perim. 4,5cm DIA.)

21 cm (18cm perim. 5,5cm DIA.)

**REF. 79** 16,5 x 8,5 cm

**REF. 2773A** 9,5 x 5 cm

7,5 x 4 cm