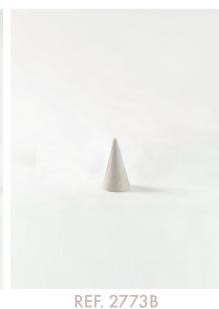

## BRACELETS, EARINGS AND RINGS

12 x 20 cm (14,5cm perim. 4,5cm DIA.)

21 cm (18cm perim. 5,5cm DIA.)

**REF. 79** 16,5 x 8,5 cm

**REF. 2773A** 9,5 x 5 cm

7,5 x 4 cm