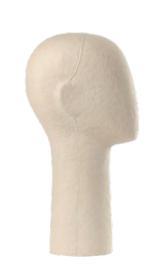

# PASQUAL ARNELLA HEADS

REF. 75 (MALE)
59cm perim. 37cm height

REF. 76 (FEMALE)
55cm perim. 37cm height

REF. 2694 59cm perim. 38cm height

REF. 77
51 cm perim. 39cm height

REF. 70 51 cm perim. 30,5cm height

## PASQUAL ARNELLA HEADS

REF. 2765C (MALE) 59cm perim. 25cm height

REF. 2766C (FEMALE)
56cm perim. 25cm height

**REF. 2753**56cm perim. 24,5cm height

REF. 2730 (MALE)
50cm perim. 14cm height

REF. 2731 (FEMALE) 50cm perim. 19cm height