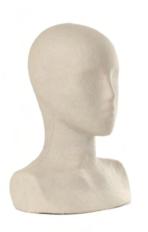

# PASQUAL ARNELLA HEADS

REF. 75 (MALE)
59cm perim. 37cm height

REF. 76 (FEMALE)
55cm perim. 37cm height

REF. 2694 59cm perim. 38cm height

REF. 77
51 cm perim. 39cm height

REF. 70 51 cm perim. 30,5cm height

## PASQUAL ARNELLA HEADS

REF. 2765C (MALE) 59cm perim. 25cm height

REF. 2766C (FEMALE)
56cm perim. 25cm height

**REF. 2753**56cm perim. 24,5cm height

REF. 2730 (MALE)
50cm perim. 14cm height

REF. 2731 (FEMALE) 50cm perim. 19cm height