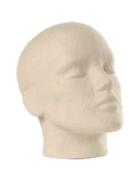

# PASQUAL ARNELLA HEADS

REF. 75 (MALE)
59cm perim. 37cm height

REF. 76 (FEMALE)
55cm perim. 37cm height

REF. 2694 59cm perim. 38cm height

REF. 77
51 cm perim. 39cm height

REF. 70 51 cm perim. 30,5cm height

## PASQUAL ARNELLA HEADS

REF. 2765C (MALE) 59cm perim. 25cm height

REF. 2766C (FEMALE)
56cm perim. 25cm height

**REF. 2753**56cm perim. 24,5cm height

REF. 2730 (MALE)
50cm perim. 14cm height

REF. 2731 (FEMALE) 50cm perim. 19cm height