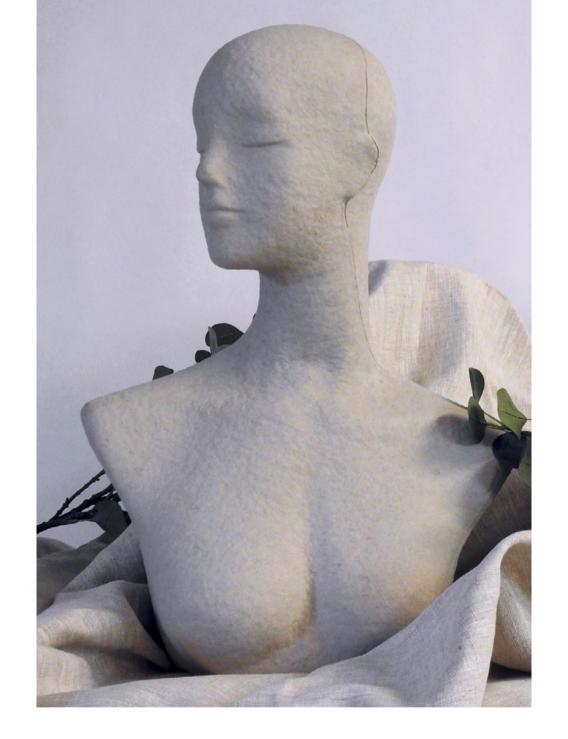

# Heads

100% PAPERPASTE
BIODEGRADABLE & COMPOSTABLE
DIFFERENT FINISHES AVAILABLE
CUSTOMIZABLE

# PASQUAL ARNELLA HEADS

REF. 75 (MALE)
59cm perim. 37cm height

REF. 76 (FEMALE)
55cm perim. 37cm height

REF. 2694 59cm perim. 38cm height

REF. 77
51 cm perim. 39cm height

REF. 70 51 cm perim. 30,5cm height