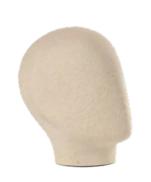

# PASQUAL ARNELLA HEADS

REF. 75 (MALE)
59cm perim. 37cm height

REF. 76 (FEMALE)
55cm perim. 37cm height

REF. 2694 59cm perim. 38cm height

REF. 77
51 cm perim. 39cm height

REF. 70 51 cm perim. 30,5cm height

## PASQUAL ARNELLA HEADS

REF. 2765C (MALE) 59cm perim. 25cm height

REF. 2766C (FEMALE)
56cm perim. 25cm height

**REF. 2753**56cm perim. 24,5cm height

REF. 2730 (MALE)
50cm perim. 14cm height

REF. 2731 (FEMALE) 50cm perim. 19cm height