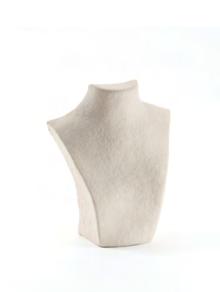

## NECKLACES

## NECKLACES

16 x 13 cm

20 x 18 cm

REF. 23 36 x 26 cm

28,5 cm (33-23-36 cm perim.)

62 x 25 cm

50 x 32 cm

 $52,5 \times 35$  cm