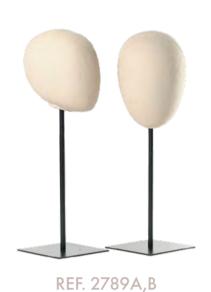

52cm perim. 52 cm ht.(with baseplate)

REF. 2790 (MALE) 59cm perim. 25cm height

REF. 2791 (FEMALE)
56cm perim. 25cm height

REF. 2796C (KID MALE) 56cm perim. 24,5cm height

REF. 2738
55cm perim. 40cm height

REF. 2739
56cm perim. 40cm height