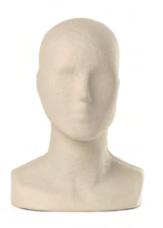

# PASQUAL ARNELLA HEADS

REF. 75 (MALE)
59cm perim. 37cm height

REF. 76 (FEMALE)
55cm perim. 37cm height

REF. 2694 59cm perim. 38cm height

REF. 77
51 cm perim. 39cm height

REF. 70 51 cm perim. 30,5cm height

## PASQUAL ARNELLA HEADS

REF. 2765C (MALE) 59cm perim. 25cm height

REF. 2766C (FEMALE)
56cm perim. 25cm height

**REF. 2753**56cm perim. 24,5cm height

REF. 2730 (MALE)
50cm perim. 14cm height

REF. 2731 (FEMALE) 50cm perim. 19cm height