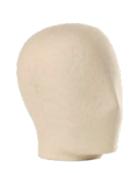

# PASQUAL ARNELLA HEADS

REF. 75 (MALE)
59cm perim. 37cm height

REF. 76 (FEMALE)
55cm perim. 37cm height

REF. 2694 59cm perim. 38cm height

REF. 77
51 cm perim. 39cm height

REF. 70 51 cm perim. 30,5cm height

## PASQUAL ARNELLA HEADS

REF. 2765C (MALE) 59cm perim. 25cm height

REF. 2766C (FEMALE)
56cm perim. 25cm height

**REF. 2753**56cm perim. 24,5cm height

REF. 2730 (MALE)
50cm perim. 14cm height

REF. 2731 (FEMALE) 50cm perim. 19cm height