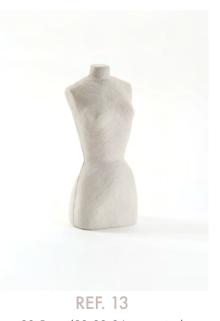

## BRACELETS, EARINGS AND RINGS

**REF. 17** 10 x 8 cm

**REF. 16** 7 x 7,5 cm

**REF. 45** 39 x 12 cm

REF. 2704 23cm height

Our products are made of paperpaste a renewable compound that embraces the circular economy from all sides.