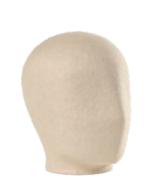

# PASQUAL ARNELLA HEADS

REF. 75 (MALE)
59cm perim. 37cm height

REF. 76 (FEMALE)
55cm perim. 37cm height

REF. 2694 59cm perim. 38cm height

REF. 77
51 cm perim. 39cm height

REF. 70 51 cm perim. 30,5cm height

## PASQUAL ARNELLA HEADS

REF. 2765C (MALE) 59cm perim. 25cm height

REF. 2766C (FEMALE)
56cm perim. 25cm height

**REF. 2753**56cm perim. 24,5cm height

REF. 2730 (MALE)
50cm perim. 14cm height

REF. 2731 (FEMALE) 50cm perim. 19cm height