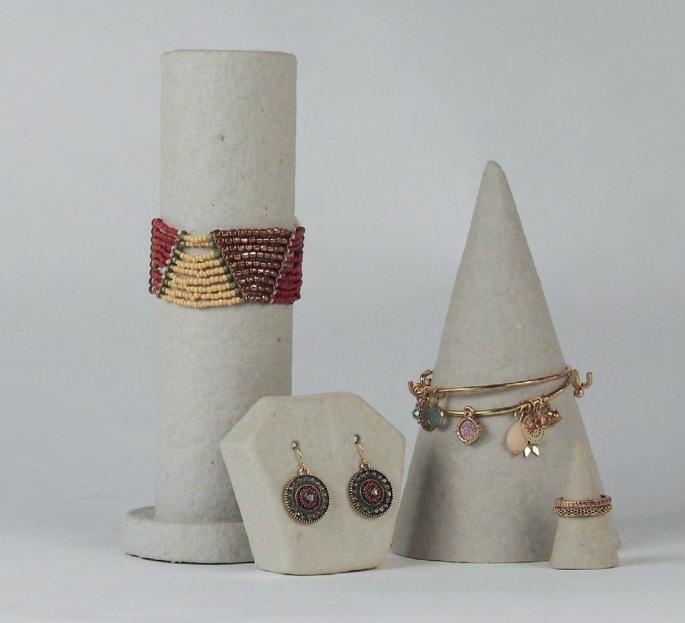

#### Feel it...

Our Props Collection stands out for its organic looking and a warm surface, a perfect blend to display your jewelry in the most natural way.

Get the perfect background with our additional finishes available, using water-based paints or dyed colours.

Natural

Dyed (MOQ 200 pcs)

White Painting

**Black Painting** 

The natural and dyed colors might suffer slight tone variations due to the nature of the material.

Prices ex-works.