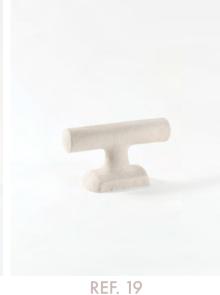

## BRACELETS, EARINGS AND RINGS

12 x 20 cm (14,5cm perim. 4,5cm DIA.)

21 cm (18cm perim. 5,5cm DIA.)

**REF. 79** 16,5 x 8,5 cm

**REF. 2773A** 9,5 x 5 cm

7,5 x 4 cm