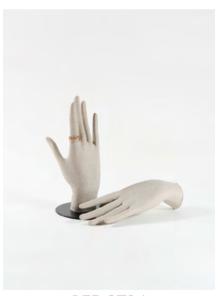

## BRACELETS, EARINGS AND RINGS

12 x 20 cm (14,5cm perim. 4,5cm DIA.)

21 cm (18cm perim. 5,5cm DIA.)

**REF. 79** 16,5 x 8,5 cm

**REF. 2773A** 9,5 x 5 cm

7,5 x 4 cm

# Bracelets, earings and rings

100% PAPERPASTE
BIODEGRADABLE & COMPOSTABLE
DIFFERENT FINISHES AVAILABLE
CUT TO SIZE
CUSTOMIZABLE