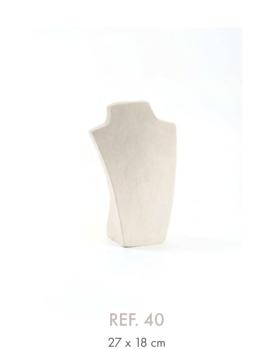

## NECKLACES

16 x 13 cm

20 x 18 cm

REF. 23 36 x 26 cm

28,5 cm (33-23-36 cm perim.)

62 x 25 cm

50 x 32 cm

 $52,5 \times 35$  cm