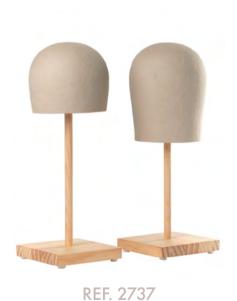

# PASQUAL ARNELLA HEADS



REF. 75 (MALE)
59cm perim. 37cm height



REF. 76 (FEMALE)
55cm perim. 37cm height



REF. 2694 59cm perim. 38cm height



REF. 77
51 cm perim. 39cm height



REF. 70 51 cm perim. 30,5cm height



REF. 2746
52cm perim. 53cm height

#### PASQUAL ARNELLA

#### HEADS

## PASQUAL ARNELLA HEADS



REF. 2765C (MALE) 59cm perim. 25cm height



REF. 2766C (FEMALE)
56cm perim. 25cm height



**REF. 2753**56cm perim. 24,5cm height



REF. 2730 (MALE)
50cm perim. 14cm height



REF. 2731 (FEMALE) 50cm perim. 19cm height



52cm perim. 52 cm ht.(with baseplate)



REF. 2790 (MALE) 59cm perim. 25cm height



REF. 2791 (FEMALE)
56cm perim. 25cm height



REF. 2796C (KID MALE) 56cm perim. 24,5cm height



REF. 2738
55cm perim. 40cm height



REF. 2739
56cm perim. 40cm height



57cm perim. 43 cm ht.(with baseplate)









info@pasqualarnella.com