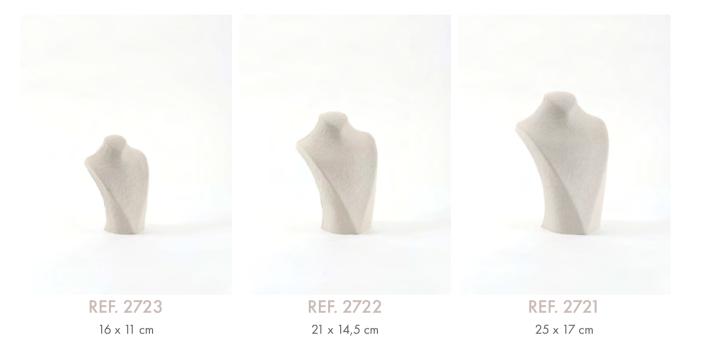

## NECKLACES

## NECKLACES

16 x 13 cm

20 x 18 cm

REF. 23 36 x 26 cm

28,5 cm (33-23-36 cm perim.)

62 x 25 cm

50 x 32 cm

 $52,5 \times 35$  cm