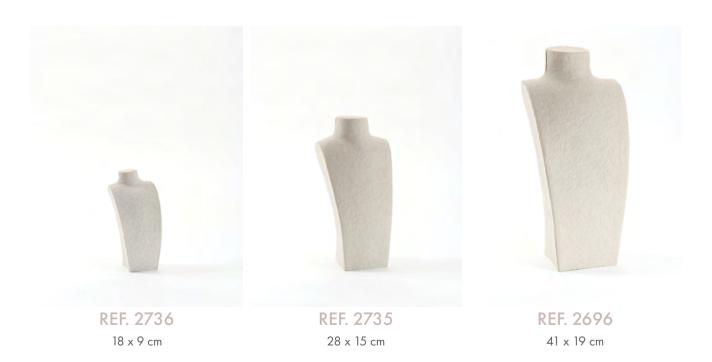

## NECKLACES

## NECKLACES

16 x 13 cm

20 x 18 cm

REF. 23 36 x 26 cm

28,5 cm (33-23-36 cm perim.)

62 x 25 cm

50 x 32 cm

 $52,5 \times 35$  cm