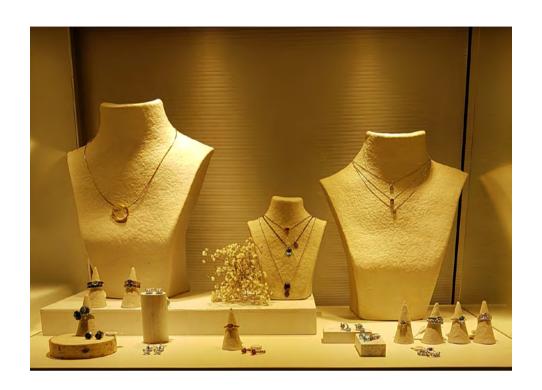

#### Feel it...

Our Props Collection stands out for its organic looking and a warm surface, a perfect blend to display your jewelry in the most natural way.

Get the perfect background with our additional finishes available, using water-based paints or dyed colours.

# Necklaces

100% PAPERPASTE
BIODEGRADABLE & COMPOSTABLE
DIFFERENT FINISHES AVAILABLE
STACKABLE AND BACK COVERED MODELS
CUSTOMIZABLE

## NECKLACES