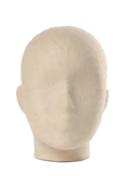

# PASQUAL ARNELLA HEADS

REF. 75 (MALE)
59cm perim. 37cm height

REF. 76 (FEMALE)
55cm perim. 37cm height

REF. 2694 59cm perim. 38cm height

REF. 77
51 cm perim. 39cm height

REF. 70 51 cm perim. 30,5cm height

## PASQUAL ARNELLA HEADS

REF. 2765C (MALE) 59cm perim. 25cm height

REF. 2766C (FEMALE)
56cm perim. 25cm height

**REF. 2753**56cm perim. 24,5cm height

REF. 2730 (MALE)
50cm perim. 14cm height

REF. 2731 (FEMALE) 50cm perim. 19cm height