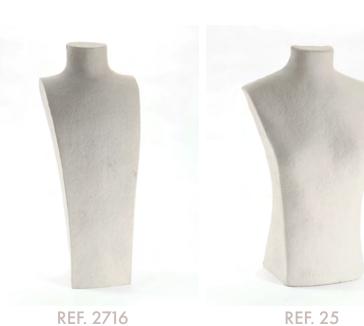

## NECKLACES

16 x 13 cm

20 x 18 cm

REF. 23 36 x 26 cm

28,5 cm (33-23-36 cm perim.)

62 x 25 cm

50 x 32 cm

 $52,5 \times 35$  cm