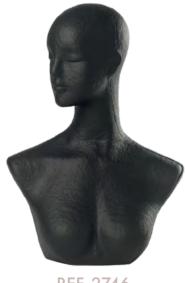

IA.)

**REF. 79** 16,5 x 8,5 cm



**REF. 2773A** 9,5 x 5 cm



7,5 x 4 cm

# Bracelets, earings and rings

100% PAPERPASTE
BIODEGRADABLE & COMPOSTABLE
DIFFERENT FINISHES AVAILABLE
CUT TO SIZE
CUSTOMIZABLE

## BRACELETS, EARINGS AND RINGS



**REF. 17** 10 x 8 cm



**REF. 16** 7 x 7,5 cm



**REF. 45** 39 x 12 cm



REF. 2704 23cm height

Our products are made of paperpaste a renewable compound that embraces the circular economy from all sides.

#### #WeAre**PAPERPASTE**





# Heads

100% PAPERPASTE
BIODEGRADABLE & COMPOSTABLE
DIFFERENT FINISHES AVAILABLE
CUSTOMIZABLE

# PASQUAL ARNELLA HEADS



REF. 75 (MALE)
59cm perim. 37cm height



REF. 76 (FEMALE)
55cm perim. 37cm height



REF. 2694 59cm perim. 38cm height



REF. 77
51 cm perim. 39cm height



REF. 70 51 cm perim. 30,5cm height



REF. 2746
52cm perim. 53cm height

#### PASQUAL ARNELLA

#### HEADS

## PASQUAL ARNELLA HEADS



REF. 2765C (MALE) 59cm perim. 25cm height



REF. 2766C (FEMALE)
56cm perim. 25cm height



**REF. 2753**56cm perim. 24,5cm height



REF. 2730 (MALE)
50cm perim. 14cm height



REF. 2731 (FEMALE) 50cm perim. 19cm height



52cm perim. 52 cm ht.(with baseplate)



REF. 2790 (MALE) 59cm perim. 25cm height



REF. 2791 (FEMALE)
56cm perim. 25cm height



REF. 2796C (KID MALE) 56cm perim. 24,5cm height



REF. 2738
55cm perim. 40cm height



REF. 2739
56cm perim. 40cm height



57cm perim. 43 cm ht.(with baseplate)









info@pasqualarnella.com