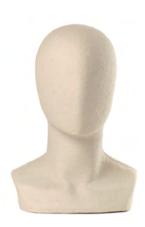

# PASQUAL ARNELLA HEADS

REF. 75 (MALE)
59cm perim. 37cm height

REF. 76 (FEMALE)
55cm perim. 37cm height

REF. 2694 59cm perim. 38cm height

REF. 77
51 cm perim. 39cm height

REF. 70 51 cm perim. 30,5cm height

## PASQUAL ARNELLA HEADS

REF. 2765C (MALE) 59cm perim. 25cm height

REF. 2766C (FEMALE)
56cm perim. 25cm height

**REF. 2753**56cm perim. 24,5cm height

REF. 2730 (MALE)
50cm perim. 14cm height

REF. 2731 (FEMALE) 50cm perim. 19cm height